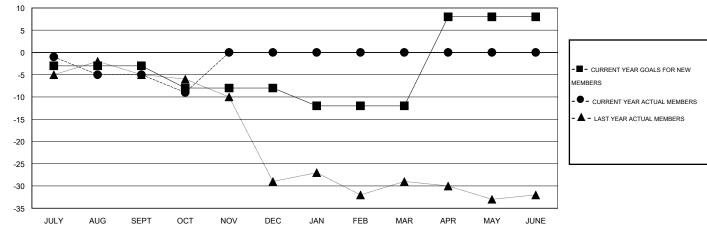

## District 24 F

Results as of: 10/31/2016

## LOCATION VIRGINIA GMT CA 1

|               |                  | Clubs            |                  |                  | Members               |                    |                                     |                    |                  |  |
|---------------|------------------|------------------|------------------|------------------|-----------------------|--------------------|-------------------------------------|--------------------|------------------|--|
|               | RESUL            | TS FOR 2016-2017 |                  |                  | RESULTS FOR 2016-2017 |                    |                                     |                    |                  |  |
| QUARTER       | NEW CLUB<br>GOAL | NEW CLUBS        | DROPPED<br>CLUBS | NET<br>GAIN/LOSS | QUARTER               | NEW MEMBER<br>GOAL | CHARTER AND<br>NEW MEMBERS<br>ADDED | DROPPED<br>MEMBERS | NET<br>GAIN/LOSS |  |
| JULY/AUG/SEPT | 0                | 0                | 0                | 0                | JULY/AUG/SEPT         | -3                 | 10                                  | 15                 | -5               |  |
| OCT/NOV/DEC   | 0                | 0                | 0                | 0                | OCT/NOV/DEC           | -5                 | 2                                   | 6                  | -4               |  |
| JAN/FEB/MAR   | 0                | 0                | 0                | 0                | JAN/FEB/MAR           | -4                 | 0                                   | 0                  | 0                |  |
| APR/MAY/JUNE  | 1                | 0                | 0                | 0                | APR/MAY/JUNE          | 20                 | 0                                   | 0                  | 0                |  |